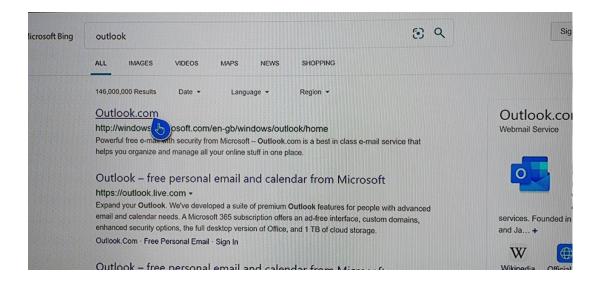

Find the App 'Microsoft Edge' on your Xbox and click on the App. It will be the same as the web browser you use on your phone.

Type in the Search Bar at the top 'Microsoft Outlook' and click on the search result.

Click on 'Create free account'. If you already have an outlook or Hotmail account, skip the following steps to creating an account and sign in with your existing details.

It will then ask you to create an account by entering an email address. Keep a note of this email address.