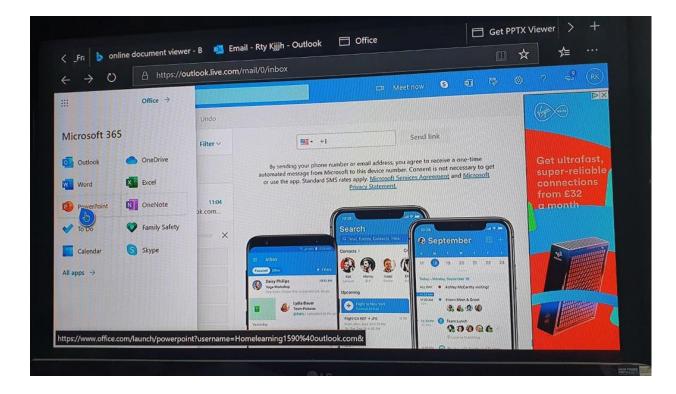

Once the computer has confirmed that you are indeed a human, you should get the following screen. Click on the square made up of dots in the left-hand side of the screen and click on 'Powerpoint'.

This is the location you will need to go to when you are opening your powerpoint presentations from the website.