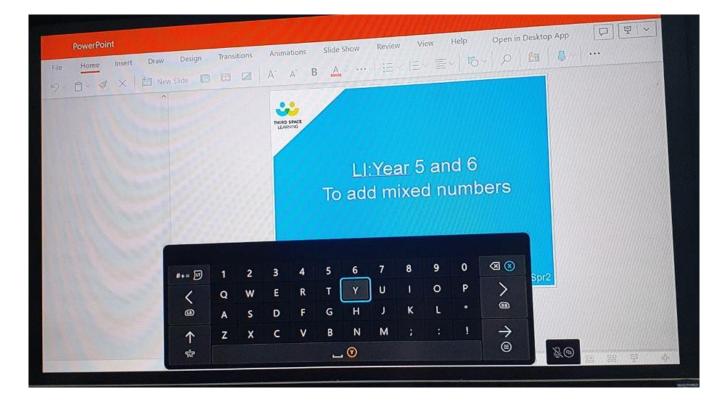

Find the document that you saved in the folder – this could be in downloads if you didn't make a new folder.

Once you have clicked on the document and clicked on open, you should be able to see something like this.