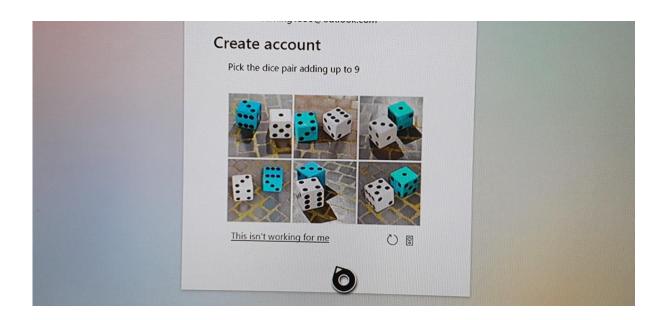

It will then ask you for name, date of birth and to create a password.

Once you have completed all this, it will ask you to prove you're not a robot by completing a verification activity. If you have issues seeing anything where the dice should be in the image below, click on the link below the picture that says 'This isn't working for me'. This should enable you to then complete the activity.