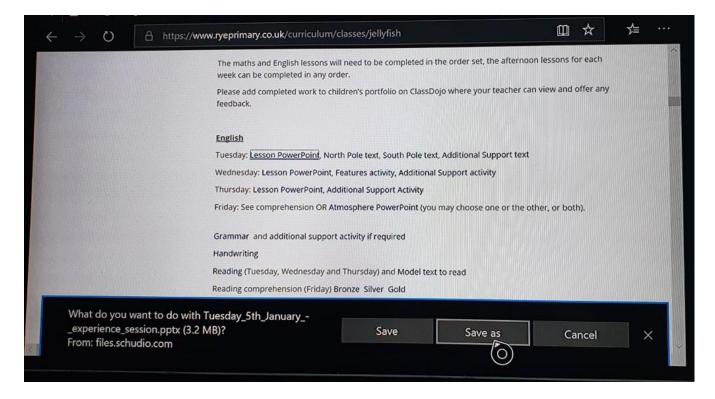

Find the link on the page that is a powerpoint presentation and click on this link. Click 'Save as' and save the file either in the Downloads folder or make a new folder.

Go back to your OneDrive on Microsoft Edge and click on upload and open as shown on the picture below.