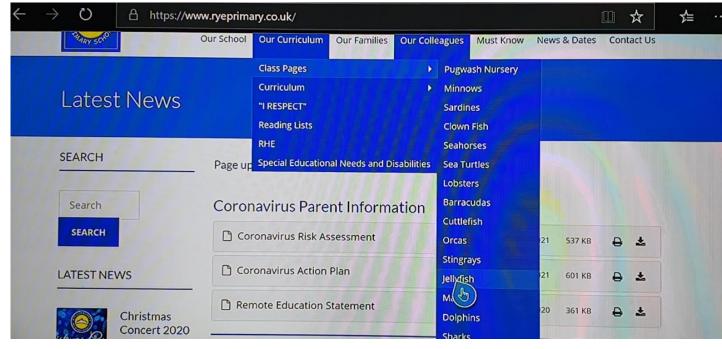

Next, go back to 'Microsoft Edge' and type in 'Rye Community Primary School' in the search bar and follow the drop-down tabs in the picture below to get to the class pages.

| Fra b online document viewer         | - B 🧐 PowerPoint         | Office                              |                               |                      | ∕⊒           |
|--------------------------------------|--------------------------|-------------------------------------|-------------------------------|----------------------|--------------|
| $\rightarrow$ O A https://www        | w.office.com/launch/powe | rpoint?auth=1                       |                               | Go premiur           |              |
| A.                                   | Search                   |                                     |                               |                      |              |
| New                                  |                          | Ne                                  | w presentations saved to: 📥 🕯 | DneDrive Hide themes | ~            |
| New                                  | ]                        |                                     | WIND COLORING COLORING        |                      |              |
| +                                    | ' Madison                | Atlas                               | GALLERY                       |                      |              |
| New blank presentation               | Madison                  | Atlas                               | Gallery                       | Premium them         | es           |
|                                      |                          |                                     |                               | More themes          | <i>→</i>     |
|                                      |                          |                                     |                               |                      |              |
| Recent Pinned S                      | hared with me            |                                     |                               | T Upload and or      | n            |
| Presentation<br>Rty Kjijh's OneDrive | (Personal)               | 46m ago                             |                               |                      |              |
|                                      | c                        | )rag a file here to upload and open |                               | More in Or           | -<br>eedback |