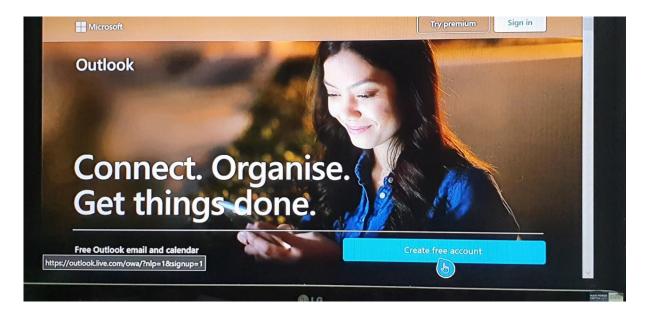

Click on 'Create free account'. If you already have an outlook or Hotmail account, skip the following steps to creating an account and sign in with your existing details.

It will then ask you to create an account by entering an email address. Keep a note of this email address.