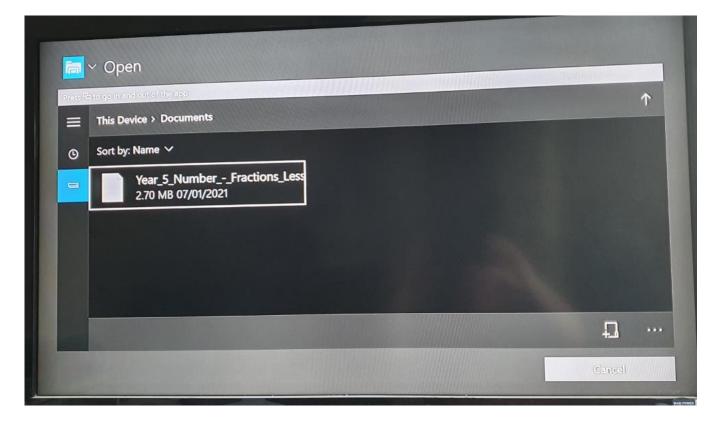

Find the document that you saved in the folder – this could be in downloads if you didn't make a new folder.

Once you have clicked on the document and clicked on open, you should be able to see something like this.